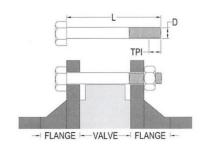

## Wafer Valve & Cap Screws

| Size  | D      | TPI | L       | Qty. |
|-------|--------|-----|---------|------|
| 2     | 5/8"   | 11  | 4-1/4"  | 4    |
| 2-1/2 | 5/8"   | 11  | 4-3/4"  | 4    |
| 3     | 5/8"   | 11  | 5"      | 4    |
| 4     | 5/8"   | 11  | 5"      | 8    |
| 5     | 3/4"   | 10  | 5-1/4"  | 8    |
| 6     | 3/4"   | 10  | 5-1/2"  | 8    |
| 8     | 3/4"   | 10  | 6"      | 8    |
| 10    | 7/8"   | 9   | 6-1/2"  | 12   |
| 12    | 7/8"   | 9   | 7"      | 12   |
| 14    | 1"     | 8   | 8"      | 12   |
| 16    | 1"     | 8   | 8-3/4"  | 16   |
| 18    | 1-1/8" | 7   | 9-1/2"  | 16   |
| 20    | 1-1/8" | 7   | 10-1/2" | 20   |
| 24    | 1-1/4" | 7   | 12"     | 20   |

WARNING: Improper bolt and stud lengths could result in leakage at the flange resulting in damage, serious injury, or death.

CAUTION: Dimensions provided for flange bolting are intended only as a guide. Bolt lengths may vary due to manufacturing tolerances in valves, gaskets, flange bolts, and flanges. ZSPEC resilient seated butterfly valves are designed to fit between ANSI B16.5 class 150 flanges without flange gaskets. Since inside flange diameters vary depending on the type of flange, always verify that the connecting pipe flange face fully engages the valve seat face before installation.