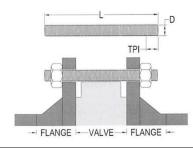

## **Wafer Valve & Stud Bolts**

| Size  | D      | TPI | L         | Qty. |
|-------|--------|-----|-----------|------|
| 2     | 5/8"   | 11  | 5-1/8"    | 4    |
| 2-1/2 | 5/8"   | 11  | 5-1/8"    | 4    |
| 3     | 5/8"   | 11  | 5-1/2"    | 4    |
| 4     | 5/8"   | 11  | 5-1/2"    | 8    |
| 5     | 3/4"   | 10  | 6-3/8"    | 8    |
| 6     | 3/4"   | 10  | 6-3/8"    | 8    |
| 8     | 3/4"   | 10  | 6-1/4"    | 8    |
| 10    | 7/8"   | 9   | 7-1/2"    | 12   |
| 12    | 7/8"   | 9   | 8-3/8"    | 12   |
| 14    | 1"     | 8   | 8-3/4"    | 12   |
| 16    | 1"     | 8   | 10"       | 16   |
| 18    | 1-1/8" | 7   | 11-1/8"   | 16   |
| 20    | 1-1/8" | 7   | 12"       | 20   |
| 24    | 1-1/4" | 7   | 13-13/16" | 20   |

WARNING: Improper bolt and stud lengths could result in leakage at the flange resulting in damage, serious injury, or death.

CAUTION: Dimensions provided for flange bolting are intended only as a guide. Bolt lengths may vary due to manufacturing tolerances in valves, gaskets, flange bolts, and flanges. ZSPEC resilient seated butterfly valves are designed to fit between ANSI B16.5 class 150 flanges without flange gaskets. Since inside flange diameters vary depending on the type of flange, always verify that the connecting pipe flange face fully engages the valve seat face before installation.