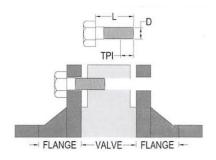

## **Lug Valve & Cap Screws**

| Size  | D      | TPI | L      | Qty. |
|-------|--------|-----|--------|------|
| 2     | 5/8"   | 11  | 1-1/2" | 8    |
| 2-1/2 | 5/8"   | 11  | 1-3/4" | 8    |
| 3     | 5/8"   | 11  | 1-3/4" | 8    |
| 4     | 5/8"   | 11  | 1-3/4" | 16   |
| 5     | 3/4"   | 10  | 2"     | 16   |
| 6     | 3/4"   | 10  | 2"     | 16   |
| 8     | 3/4"   | 10  | 2-1/4" | 16   |
| 10    | 7/8"   | 9   | 2-1/2" | 24   |
| 12    | 7/8"   | 9   | 2-3/4" | 24   |
| 14    | 1"     | 8   | 2-3/4" | 24   |
| 16    | 1"     | 8   | 3-1/4" | 32   |
| 18    | 1-1/8" | 7   | 3-1/2  | 32   |
| 20    | 1-1/8" | 7   | 4"     | 40   |
| 24    | 1-1/4" | 7   | 4-3/4" | 40   |

WARNING: Improper bolt and stud lengths could result in leakage at the flange resulting in damage, serious injury, or death.

CAUTION: Dimensions provided for flange bolting are intended only as a guide. Bolt lengths may vary due to manufacturing tolerances in valves, gaskets, flange bolts, and flanges. ZSPEC resilient seated butterfly valves are designed to fit between ANSI B16.5 class 150 flanges without flange gaskets. Since inside flange diameters vary depending on the type of flange, always verify that the connecting pipe flange face fully engages the valve seat face before installation.